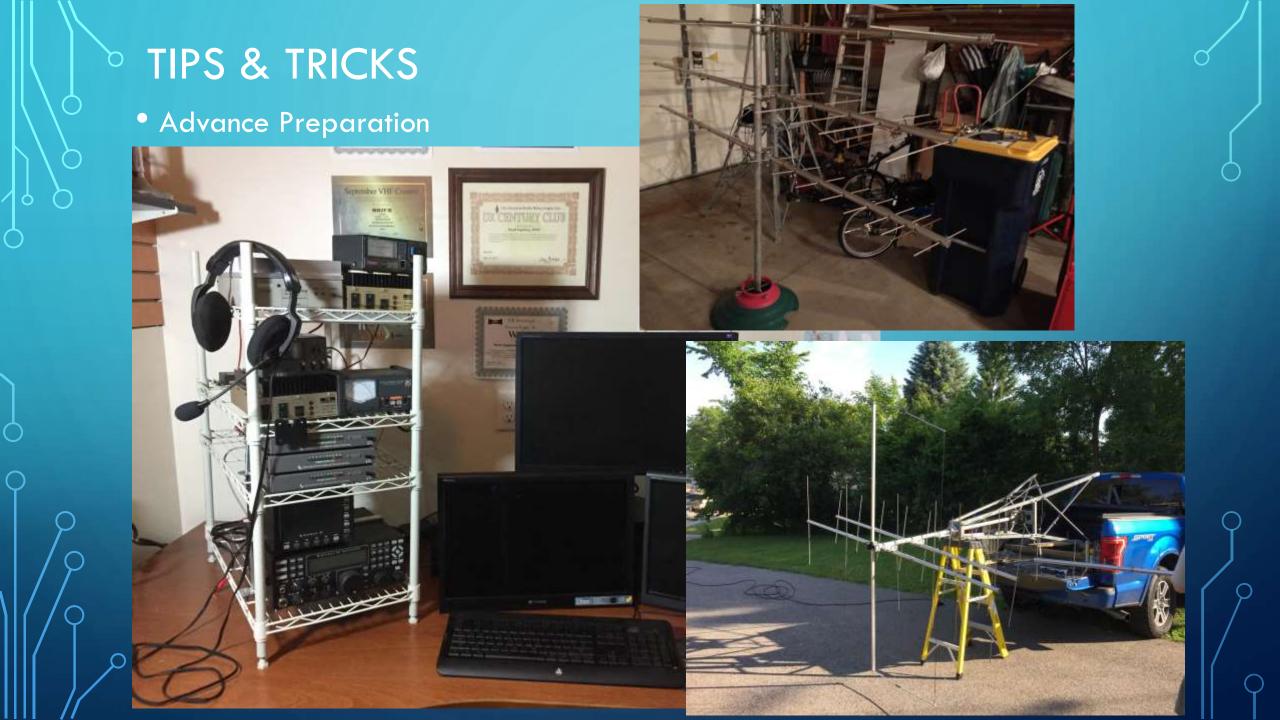

|           |       |                  |            |

📲 O 🤮 🛅 🗃 🧊 🖬 🤗 🚺 🔛

#### **ROVER CHALLENGES**

- Weather
- Terrain
- Power
- Height restrictions
- Health & safety









#### **GETTING STARTED**

- Easier than you think!
- Start with what you already have
- "Best bang for the buck" improvements
- 6 P.M. Saturday and Sunday FM QSO party





#### TIPS & TRICKS

- Take the high ground
- Post your plans
- Rover packs
- Weak signal wonders

Team UHF Da!



#### START HERE

6 P.M. Saturday and Sunday FM QSO hour
146.55 (or call on 146.52 and then move up)
446.00
Submit your log in the FM only category

## QUESTIONS?



λ

## MORE INFORMATION

Northern Lights Radio Society www.nlrs.com ARRL www.arrl.org/june-vhf W0ZF YouTube Channel www.youtube.com/user/W0ZF