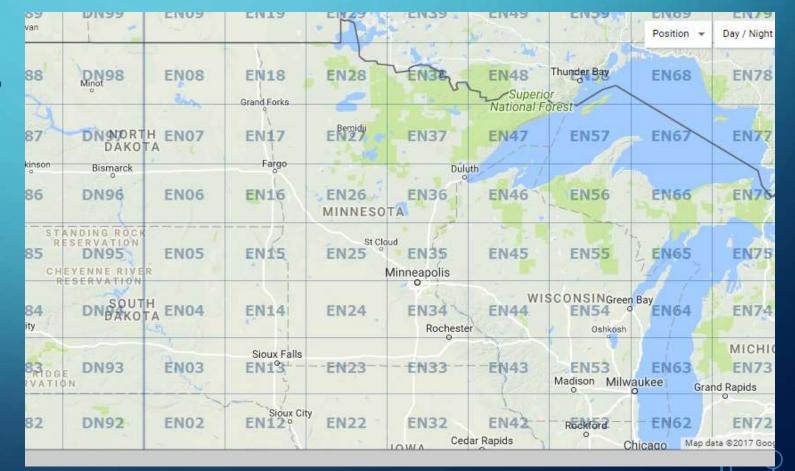

• Bands

• Contests

• Classes

• Grid Squares

Contest QSOs

• Bands

- Contests
- Classes
- Grid Squares
- Contest QSOs

| van       | UN99                                                           | ENUS   | ENTA        | - H23            | ENGS                | EN49                 | ENSA                            | Position -        | Day / Night                  |
|-----------|----------------------------------------------------------------|--------|-------------|------------------|---------------------|----------------------|---------------------------------|-------------------|------------------------------|
|           |                                                                | 1.40   |             | -16              | -16 - 1 - 1         | - Jug                | L                               | Position +        | Day / Night                  |
| 88        | DN98                                                           | EN08   | EN18        | EN28             | ENSE                | EN48                 | Thunder Bay                     | EN68              | EN78                         |
| Y         | D                                                              | aler.  | Grand Forks | 2                |                     | Superi<br>National F | or                              |                   |                              |
| 87        | DNORT                                                          | H ENO7 | EN17        | ER2              | EN37                | EN47                 | EN57                            | EN67              | EN77                         |
| kinson    | Bismarck                                                       | 1      | Fargo       |                  | Duluth              | their 1              |                                 |                   | X                            |
| 86        | DN96                                                           | EN06   | EN16        | EN26<br>MINNESOT | EN36                | EN46                 | EN56                            | EN66              | EN75                         |
| 85<br>CH  | ANDING ROCK<br>ESERVATION<br>DN95<br>EYENNE RIVE<br>ESERVATION | EN05   | EN15        | EN25 St Clou     | EN35<br>linneapolis | EN45                 | EN55                            | EN65              | EN75                         |
| 84<br>ity | DNBAKO                                                         | H ENO4 | EN14        | EN24             | EN34<br>Rochester   | EN44                 | SCONSINGreer<br>EN54<br>Oshkosh |                   | EN74                         |
| 87 DG     | DN93                                                           | ENO3   | Sioux Falls | EN23             | - EN33              | EN43                 | EN53<br>Madison Milw            | EN63<br>aukee Gra | MICHIC<br>EN73<br>and Rapids |
| 82        | DN92                                                           | EN02   | Sioux Cit   | EN22             | EN32<br>OWA Cedar   | EN42<br>Rapids       | Rockford                        | EN62              | o<br>EN72                    |