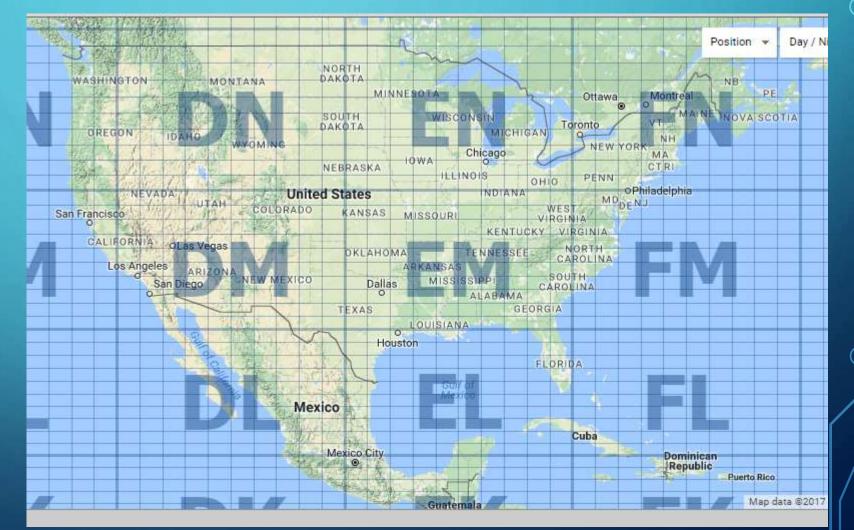

• Bands

• Contests

• Classes

• Grid Squares

Contest QSOs

• Bands

- Contests
- Classes
- Grid Squares
- Contest QSOs

| van       | UN99                                                           | ENUS   | ENTA        | - H23            | ENGS                | EN49                 | ENSA                            | Position -        | Day / Night                  |
|-----------|----------------------------------------------------------------|--------|-------------|------------------|---------------------|----------------------|---------------------------------|-------------------|------------------------------|
|           |                                                                | 1.40   |             | -16              | -16 - 1 - 1         | - Jug                | L                               | Position +        | Day / Night                  |
| 88        | DN98                                                           | EN08   | EN18        | EN28             | ENSE                | EN48                 | Thunder Bay                     | EN68              | EN78                         |
| Y         | D                                                              | aler.  | Grand Forks | 2                |                     | Superi<br>National F | or                              |                   |                              |
| 87        | DNORT                                                          | H ENO7 | EN17        | ER2              | EN37                | EN47                 | EN57                            | EN67              | EN77                         |
| kinson    | Bismarck                                                       | 1      | Fargo       |                  | Duluth              | their 1              |                                 |                   | X                            |
| 86        | DN96                                                           | EN06   | EN16        | EN26<br>MINNESOT | EN36                | EN46                 | EN56                            | EN66              | EN75                         |
| 85<br>CH  | ANDING ROCK<br>ESERVATION<br>DN95<br>EYENNE RIVE<br>ESERVATION | EN05   | EN15        | EN25 St Clou     | EN35<br>linneapolis | EN45                 | EN55                            | EN65              | EN75                         |
| 84<br>ity | DNBAKO                                                         | H ENO4 | EN14        | EN24             | EN34<br>Rochester   | EN44                 | SCONSINGreer<br>EN54<br>Oshkosh |                   | EN74                         |
| 87 DG     | DN93                                                           | ENO3   | Sioux Falls | EN23             | - EN33              | EN43                 | EN53<br>Madison Milw            | EN63<br>aukee Gra | MICHIC<br>EN73<br>and Rapids |
| 82        | DN92                                                           | EN02   | Sioux Cit   | EN22             | EN32<br>OWA Cedar   | EN42<br>Rapids       | Rockford                        | EN62              | o<br>EN72                    |