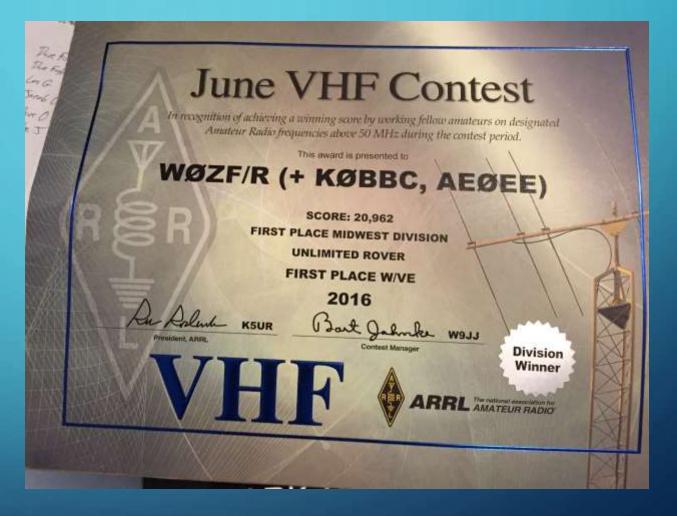

#### VHF ROVER STRATEGY

- Grid square strategy
  - Rare grids vs 'gun and run'
  - North/South vs East/West
  - Grid corners
- Spotting & coordination
- Band selection
- Class

#### VHF ROVER STRATEGY

- Grid square strategy
- Spotting & Coordination
- Band selection
- Class